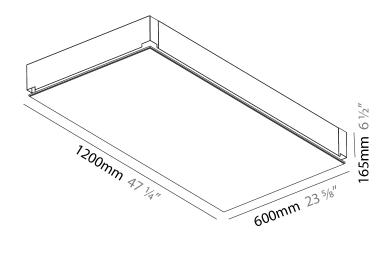

### GENERAL

| GENERAL                                      |                                                                                                                                                                                                                                                                                                                                                                                                                                                                                                                                                                                                                                                                                                                                                                                                                                                                                                                                                                                                                                                                                                                                                                                                                                                                                                                                                                                                                                                                                                                                                                                                                                                                                                                                                                                                                                                                                                                                                                                                                                                                                                                                |
|----------------------------------------------|--------------------------------------------------------------------------------------------------------------------------------------------------------------------------------------------------------------------------------------------------------------------------------------------------------------------------------------------------------------------------------------------------------------------------------------------------------------------------------------------------------------------------------------------------------------------------------------------------------------------------------------------------------------------------------------------------------------------------------------------------------------------------------------------------------------------------------------------------------------------------------------------------------------------------------------------------------------------------------------------------------------------------------------------------------------------------------------------------------------------------------------------------------------------------------------------------------------------------------------------------------------------------------------------------------------------------------------------------------------------------------------------------------------------------------------------------------------------------------------------------------------------------------------------------------------------------------------------------------------------------------------------------------------------------------------------------------------------------------------------------------------------------------------------------------------------------------------------------------------------------------------------------------------------------------------------------------------------------------------------------------------------------------------------------------------------------------------------------------------------------------|
| Series: Pi2                                  |                                                                                                                                                                                                                                                                                                                                                                                                                                                                                                                                                                                                                                                                                                                                                                                                                                                                                                                                                                                                                                                                                                                                                                                                                                                                                                                                                                                                                                                                                                                                                                                                                                                                                                                                                                                                                                                                                                                                                                                                                                                                                                                                |
| Subseries: Pi2 WI                            | hiteline                                                                                                                                                                                                                                                                                                                                                                                                                                                                                                                                                                                                                                                                                                                                                                                                                                                                                                                                                                                                                                                                                                                                                                                                                                                                                                                                                                                                                                                                                                                                                                                                                                                                                                                                                                                                                                                                                                                                                                                                                                                                                                                       |
| Brand: Prolicht                              |                                                                                                                                                                                                                                                                                                                                                                                                                                                                                                                                                                                                                                                                                                                                                                                                                                                                                                                                                                                                                                                                                                                                                                                                                                                                                                                                                                                                                                                                                                                                                                                                                                                                                                                                                                                                                                                                                                                                                                                                                                                                                                                                |
| Division: Archited                           | ctural                                                                                                                                                                                                                                                                                                                                                                                                                                                                                                                                                                                                                                                                                                                                                                                                                                                                                                                                                                                                                                                                                                                                                                                                                                                                                                                                                                                                                                                                                                                                                                                                                                                                                                                                                                                                                                                                                                                                                                                                                                                                                                                         |
| Mounting Type: 1                             | Frimless                                                                                                                                                                                                                                                                                                                                                                                                                                                                                                                                                                                                                                                                                                                                                                                                                                                                                                                                                                                                                                                                                                                                                                                                                                                                                                                                                                                                                                                                                                                                                                                                                                                                                                                                                                                                                                                                                                                                                                                                                                                                                                                       |
| Mounting Location                            | on: Ceiling                                                                                                                                                                                                                                                                                                                                                                                                                                                                                                                                                                                                                                                                                                                                                                                                                                                                                                                                                                                                                                                                                                                                                                                                                                                                                                                                                                                                                                                                                                                                                                                                                                                                                                                                                                                                                                                                                                                                                                                                                                                                                                                    |
| Subcategory: Am                              | ıbient                                                                                                                                                                                                                                                                                                                                                                                                                                                                                                                                                                                                                                                                                                                                                                                                                                                                                                                                                                                                                                                                                                                                                                                                                                                                                                                                                                                                                                                                                                                                                                                                                                                                                                                                                                                                                                                                                                                                                                                                                                                                                                                         |
| PHYSICAL                                     |                                                                                                                                                                                                                                                                                                                                                                                                                                                                                                                                                                                                                                                                                                                                                                                                                                                                                                                                                                                                                                                                                                                                                                                                                                                                                                                                                                                                                                                                                                                                                                                                                                                                                                                                                                                                                                                                                                                                                                                                                                                                                                                                |
| Shape: Rectangle                             | e de la construcción de la const |
| Length (mm): 12                              | 00                                                                                                                                                                                                                                                                                                                                                                                                                                                                                                                                                                                                                                                                                                                                                                                                                                                                                                                                                                                                                                                                                                                                                                                                                                                                                                                                                                                                                                                                                                                                                                                                                                                                                                                                                                                                                                                                                                                                                                                                                                                                                                                             |
| Length (in): 47 $\frac{1}{4}$                |                                                                                                                                                                                                                                                                                                                                                                                                                                                                                                                                                                                                                                                                                                                                                                                                                                                                                                                                                                                                                                                                                                                                                                                                                                                                                                                                                                                                                                                                                                                                                                                                                                                                                                                                                                                                                                                                                                                                                                                                                                                                                                                                |
| Width (mm): 300                              |                                                                                                                                                                                                                                                                                                                                                                                                                                                                                                                                                                                                                                                                                                                                                                                                                                                                                                                                                                                                                                                                                                                                                                                                                                                                                                                                                                                                                                                                                                                                                                                                                                                                                                                                                                                                                                                                                                                                                                                                                                                                                                                                |
| Width (in): 11 <sup>13</sup> / <sub>16</sub> |                                                                                                                                                                                                                                                                                                                                                                                                                                                                                                                                                                                                                                                                                                                                                                                                                                                                                                                                                                                                                                                                                                                                                                                                                                                                                                                                                                                                                                                                                                                                                                                                                                                                                                                                                                                                                                                                                                                                                                                                                                                                                                                                |
| Depth (mm): 165                              |                                                                                                                                                                                                                                                                                                                                                                                                                                                                                                                                                                                                                                                                                                                                                                                                                                                                                                                                                                                                                                                                                                                                                                                                                                                                                                                                                                                                                                                                                                                                                                                                                                                                                                                                                                                                                                                                                                                                                                                                                                                                                                                                |
| Depth (in): 6 ½                              |                                                                                                                                                                                                                                                                                                                                                                                                                                                                                                                                                                                                                                                                                                                                                                                                                                                                                                                                                                                                                                                                                                                                                                                                                                                                                                                                                                                                                                                                                                                                                                                                                                                                                                                                                                                                                                                                                                                                                                                                                                                                                                                                |
| Ceiling Thickness                            | s (mm): 10 / 12.5 / 15 / 25 / 30                                                                                                                                                                                                                                                                                                                                                                                                                                                                                                                                                                                                                                                                                                                                                                                                                                                                                                                                                                                                                                                                                                                                                                                                                                                                                                                                                                                                                                                                                                                                                                                                                                                                                                                                                                                                                                                                                                                                                                                                                                                                                               |
| Ceiling Thickness                            | s (in): 3/8 or 1/2 or 9/16 or 1 or 1 3/16                                                                                                                                                                                                                                                                                                                                                                                                                                                                                                                                                                                                                                                                                                                                                                                                                                                                                                                                                                                                                                                                                                                                                                                                                                                                                                                                                                                                                                                                                                                                                                                                                                                                                                                                                                                                                                                                                                                                                                                                                                                                                      |
| Min. Recessing D                             | epth (mm): 180                                                                                                                                                                                                                                                                                                                                                                                                                                                                                                                                                                                                                                                                                                                                                                                                                                                                                                                                                                                                                                                                                                                                                                                                                                                                                                                                                                                                                                                                                                                                                                                                                                                                                                                                                                                                                                                                                                                                                                                                                                                                                                                 |
| Min. Recessing D                             | epth (in): 7 1/16                                                                                                                                                                                                                                                                                                                                                                                                                                                                                                                                                                                                                                                                                                                                                                                                                                                                                                                                                                                                                                                                                                                                                                                                                                                                                                                                                                                                                                                                                                                                                                                                                                                                                                                                                                                                                                                                                                                                                                                                                                                                                                              |
| Light Distribution                           | n: Direct                                                                                                                                                                                                                                                                                                                                                                                                                                                                                                                                                                                                                                                                                                                                                                                                                                                                                                                                                                                                                                                                                                                                                                                                                                                                                                                                                                                                                                                                                                                                                                                                                                                                                                                                                                                                                                                                                                                                                                                                                                                                                                                      |
| Weight (kg): 12.5                            | 64                                                                                                                                                                                                                                                                                                                                                                                                                                                                                                                                                                                                                                                                                                                                                                                                                                                                                                                                                                                                                                                                                                                                                                                                                                                                                                                                                                                                                                                                                                                                                                                                                                                                                                                                                                                                                                                                                                                                                                                                                                                                                                                             |
| Weight (lbs): 27.6                           | 54                                                                                                                                                                                                                                                                                                                                                                                                                                                                                                                                                                                                                                                                                                                                                                                                                                                                                                                                                                                                                                                                                                                                                                                                                                                                                                                                                                                                                                                                                                                                                                                                                                                                                                                                                                                                                                                                                                                                                                                                                                                                                                                             |
| Diffuser: PMMA -                             | •                                                                                                                                                                                                                                                                                                                                                                                                                                                                                                                                                                                                                                                                                                                                                                                                                                                                                                                                                                                                                                                                                                                                                                                                                                                                                                                                                                                                                                                                                                                                                                                                                                                                                                                                                                                                                                                                                                                                                                                                                                                                                                                              |
|                                              | Extruded Aluminum / Steel                                                                                                                                                                                                                                                                                                                                                                                                                                                                                                                                                                                                                                                                                                                                                                                                                                                                                                                                                                                                                                                                                                                                                                                                                                                                                                                                                                                                                                                                                                                                                                                                                                                                                                                                                                                                                                                                                                                                                                                                                                                                                                      |
|                                              | ments: 1235mm / 48 5/8" x 335mm / 13 3/16"                                                                                                                                                                                                                                                                                                                                                                                                                                                                                                                                                                                                                                                                                                                                                                                                                                                                                                                                                                                                                                                                                                                                                                                                                                                                                                                                                                                                                                                                                                                                                                                                                                                                                                                                                                                                                                                                                                                                                                                                                                                                                     |
| Upon Request: U<br>Depth Spot Inser          | nique Sizes Unique Ceiling Thickness Unique Mounting<br>ts                                                                                                                                                                                                                                                                                                                                                                                                                                                                                                                                                                                                                                                                                                                                                                                                                                                                                                                                                                                                                                                                                                                                                                                                                                                                                                                                                                                                                                                                                                                                                                                                                                                                                                                                                                                                                                                                                                                                                                                                                                                                     |
| ELECTRICAL                                   |                                                                                                                                                                                                                                                                                                                                                                                                                                                                                                                                                                                                                                                                                                                                                                                                                                                                                                                                                                                                                                                                                                                                                                                                                                                                                                                                                                                                                                                                                                                                                                                                                                                                                                                                                                                                                                                                                                                                                                                                                                                                                                                                |
| Lamp Type: LED                               | (Zhaga Standard)                                                                                                                                                                                                                                                                                                                                                                                                                                                                                                                                                                                                                                                                                                                                                                                                                                                                                                                                                                                                                                                                                                                                                                                                                                                                                                                                                                                                                                                                                                                                                                                                                                                                                                                                                                                                                                                                                                                                                                                                                                                                                                               |
| Input Wattage (W                             | <i>I</i> ): 55                                                                                                                                                                                                                                                                                                                                                                                                                                                                                                                                                                                                                                                                                                                                                                                                                                                                                                                                                                                                                                                                                                                                                                                                                                                                                                                                                                                                                                                                                                                                                                                                                                                                                                                                                                                                                                                                                                                                                                                                                                                                                                                 |
| Total Output Wa                              |                                                                                                                                                                                                                                                                                                                                                                                                                                                                                                                                                                                                                                                                                                                                                                                                                                                                                                                                                                                                                                                                                                                                                                                                                                                                                                                                                                                                                                                                                                                                                                                                                                                                                                                                                                                                                                                                                                                                                                                                                                                                                                                                |
| Dimming: Tri-Mo                              | de (Non-Dimming and Phase Dimming (120Vac only)                                                                                                                                                                                                                                                                                                                                                                                                                                                                                                                                                                                                                                                                                                                                                                                                                                                                                                                                                                                                                                                                                                                                                                                                                                                                                                                                                                                                                                                                                                                                                                                                                                                                                                                                                                                                                                                                                                                                                                                                                                                                                |
|                                              |                                                                                                                                                                                                                                                                                                                                                                                                                                                                                                                                                                                                                                                                                                                                                                                                                                                                                                                                                                                                                                                                                                                                                                                                                                                                                                                                                                                                                                                                                                                                                                                                                                                                                                                                                                                                                                                                                                                                                                                                                                                                                                                                |

### GENERAL

| Series: Pi2                                                                              |
|------------------------------------------------------------------------------------------|
| Subseries: Pi2 Whiteline                                                                 |
| Brand: Prolicht                                                                          |
| Division: Architectural                                                                  |
| Mounting Type: Trimless                                                                  |
| Mounting Location: Ceiling                                                               |
| Subcategory: Ambient                                                                     |
| PHYSICAL                                                                                 |
| Shape: Rectangle                                                                         |
| Length (mm): 1200                                                                        |
| Length (in): 47 <sup>1</sup> / <sub>4</sub>                                              |
| Width (mm): 600                                                                          |
| Width (in): 23 <sup>5</sup> / <sub>8</sub>                                               |
| Depth (mm): 165                                                                          |
| Depth (in): 6 ½                                                                          |
| Ceiling Thickness (mm): 10 / 12.5 / 15 / 25 / 30                                         |
| Ceiling Thickness (in): 3/8 or 1/2 or 9/16 or 1 or 1 3/16                                |
| Min. Recessing Depth (mm): 180                                                           |
| Min. Recessing Depth (in): 7 <sup>1</sup> / <sub>16</sub>                                |
| Light Distribution: Direct                                                               |
| Weight (kg): 22.217                                                                      |
| Weight (lbs): 48.88                                                                      |
| Diffuser: PMMA - Opal                                                                    |
| Fixture Material: Extruded Aluminum / Steel                                              |
| Cut-out Measurements: 1235mm / 48 5/8" x 635mm / 25"                                     |
| Upon Request: Unique Sizes Unique Ceiling Thickness Unique Mountin<br>Depth Spot Inserts |
| ELECTRICAL                                                                               |
| Lamp Type: LED (Zhaga Standard)                                                          |
| Input Wattage (W): 110                                                                   |
| Total Output Wattage (W): 92                                                             |
| Dimming: Tri-Mode (Non-Dimming and Phase Dimming (120Vac only)                           |