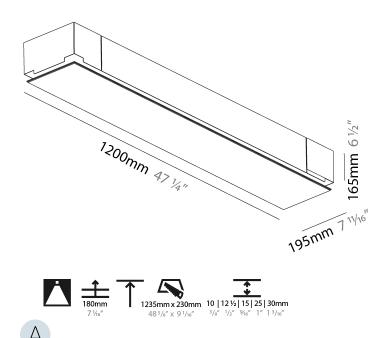

### GENERAL

| GENERAL                                      |                                                                                                                                                                                                                                                                                                                                                                                                                                                                                                                                                                                                                                                                                                                                                                                                                                                                                                                                                                                                                                                                                                                                                                                                                                                                                                                                                                                                                                                                                                                                                                                                                                                                                                                                                                                                                                                                                                                                                                                                                                                                                                                                |
|----------------------------------------------|--------------------------------------------------------------------------------------------------------------------------------------------------------------------------------------------------------------------------------------------------------------------------------------------------------------------------------------------------------------------------------------------------------------------------------------------------------------------------------------------------------------------------------------------------------------------------------------------------------------------------------------------------------------------------------------------------------------------------------------------------------------------------------------------------------------------------------------------------------------------------------------------------------------------------------------------------------------------------------------------------------------------------------------------------------------------------------------------------------------------------------------------------------------------------------------------------------------------------------------------------------------------------------------------------------------------------------------------------------------------------------------------------------------------------------------------------------------------------------------------------------------------------------------------------------------------------------------------------------------------------------------------------------------------------------------------------------------------------------------------------------------------------------------------------------------------------------------------------------------------------------------------------------------------------------------------------------------------------------------------------------------------------------------------------------------------------------------------------------------------------------|
| Series: Pi2                                  |                                                                                                                                                                                                                                                                                                                                                                                                                                                                                                                                                                                                                                                                                                                                                                                                                                                                                                                                                                                                                                                                                                                                                                                                                                                                                                                                                                                                                                                                                                                                                                                                                                                                                                                                                                                                                                                                                                                                                                                                                                                                                                                                |
| Subseries: Pi2 WI                            | hiteline                                                                                                                                                                                                                                                                                                                                                                                                                                                                                                                                                                                                                                                                                                                                                                                                                                                                                                                                                                                                                                                                                                                                                                                                                                                                                                                                                                                                                                                                                                                                                                                                                                                                                                                                                                                                                                                                                                                                                                                                                                                                                                                       |
| Brand: Prolicht                              |                                                                                                                                                                                                                                                                                                                                                                                                                                                                                                                                                                                                                                                                                                                                                                                                                                                                                                                                                                                                                                                                                                                                                                                                                                                                                                                                                                                                                                                                                                                                                                                                                                                                                                                                                                                                                                                                                                                                                                                                                                                                                                                                |
| Division: Archited                           | ctural                                                                                                                                                                                                                                                                                                                                                                                                                                                                                                                                                                                                                                                                                                                                                                                                                                                                                                                                                                                                                                                                                                                                                                                                                                                                                                                                                                                                                                                                                                                                                                                                                                                                                                                                                                                                                                                                                                                                                                                                                                                                                                                         |
| Mounting Type: 1                             | Frimless                                                                                                                                                                                                                                                                                                                                                                                                                                                                                                                                                                                                                                                                                                                                                                                                                                                                                                                                                                                                                                                                                                                                                                                                                                                                                                                                                                                                                                                                                                                                                                                                                                                                                                                                                                                                                                                                                                                                                                                                                                                                                                                       |
| Mounting Location                            | on: Ceiling                                                                                                                                                                                                                                                                                                                                                                                                                                                                                                                                                                                                                                                                                                                                                                                                                                                                                                                                                                                                                                                                                                                                                                                                                                                                                                                                                                                                                                                                                                                                                                                                                                                                                                                                                                                                                                                                                                                                                                                                                                                                                                                    |
| Subcategory: Am                              | ıbient                                                                                                                                                                                                                                                                                                                                                                                                                                                                                                                                                                                                                                                                                                                                                                                                                                                                                                                                                                                                                                                                                                                                                                                                                                                                                                                                                                                                                                                                                                                                                                                                                                                                                                                                                                                                                                                                                                                                                                                                                                                                                                                         |
| PHYSICAL                                     |                                                                                                                                                                                                                                                                                                                                                                                                                                                                                                                                                                                                                                                                                                                                                                                                                                                                                                                                                                                                                                                                                                                                                                                                                                                                                                                                                                                                                                                                                                                                                                                                                                                                                                                                                                                                                                                                                                                                                                                                                                                                                                                                |
| Shape: Rectangle                             | e de la construcción de la const |
| Length (mm): 12                              | 00                                                                                                                                                                                                                                                                                                                                                                                                                                                                                                                                                                                                                                                                                                                                                                                                                                                                                                                                                                                                                                                                                                                                                                                                                                                                                                                                                                                                                                                                                                                                                                                                                                                                                                                                                                                                                                                                                                                                                                                                                                                                                                                             |
| Length (in): 47 $\frac{1}{4}$                |                                                                                                                                                                                                                                                                                                                                                                                                                                                                                                                                                                                                                                                                                                                                                                                                                                                                                                                                                                                                                                                                                                                                                                                                                                                                                                                                                                                                                                                                                                                                                                                                                                                                                                                                                                                                                                                                                                                                                                                                                                                                                                                                |
| Width (mm): 300                              |                                                                                                                                                                                                                                                                                                                                                                                                                                                                                                                                                                                                                                                                                                                                                                                                                                                                                                                                                                                                                                                                                                                                                                                                                                                                                                                                                                                                                                                                                                                                                                                                                                                                                                                                                                                                                                                                                                                                                                                                                                                                                                                                |
| Width (in): 11 <sup>13</sup> / <sub>16</sub> |                                                                                                                                                                                                                                                                                                                                                                                                                                                                                                                                                                                                                                                                                                                                                                                                                                                                                                                                                                                                                                                                                                                                                                                                                                                                                                                                                                                                                                                                                                                                                                                                                                                                                                                                                                                                                                                                                                                                                                                                                                                                                                                                |
| Depth (mm): 165                              |                                                                                                                                                                                                                                                                                                                                                                                                                                                                                                                                                                                                                                                                                                                                                                                                                                                                                                                                                                                                                                                                                                                                                                                                                                                                                                                                                                                                                                                                                                                                                                                                                                                                                                                                                                                                                                                                                                                                                                                                                                                                                                                                |
| Depth (in): 6 ½                              |                                                                                                                                                                                                                                                                                                                                                                                                                                                                                                                                                                                                                                                                                                                                                                                                                                                                                                                                                                                                                                                                                                                                                                                                                                                                                                                                                                                                                                                                                                                                                                                                                                                                                                                                                                                                                                                                                                                                                                                                                                                                                                                                |
| Ceiling Thickness                            | s (mm): 10 / 12.5 / 15 / 25 / 30                                                                                                                                                                                                                                                                                                                                                                                                                                                                                                                                                                                                                                                                                                                                                                                                                                                                                                                                                                                                                                                                                                                                                                                                                                                                                                                                                                                                                                                                                                                                                                                                                                                                                                                                                                                                                                                                                                                                                                                                                                                                                               |
| Ceiling Thickness                            | s (in): 3/8 or 1/2 or 9/16 or 1 or 1 3/16                                                                                                                                                                                                                                                                                                                                                                                                                                                                                                                                                                                                                                                                                                                                                                                                                                                                                                                                                                                                                                                                                                                                                                                                                                                                                                                                                                                                                                                                                                                                                                                                                                                                                                                                                                                                                                                                                                                                                                                                                                                                                      |
| Min. Recessing D                             | epth (mm): 180                                                                                                                                                                                                                                                                                                                                                                                                                                                                                                                                                                                                                                                                                                                                                                                                                                                                                                                                                                                                                                                                                                                                                                                                                                                                                                                                                                                                                                                                                                                                                                                                                                                                                                                                                                                                                                                                                                                                                                                                                                                                                                                 |
| Min. Recessing D                             | epth (in): 7 1/16                                                                                                                                                                                                                                                                                                                                                                                                                                                                                                                                                                                                                                                                                                                                                                                                                                                                                                                                                                                                                                                                                                                                                                                                                                                                                                                                                                                                                                                                                                                                                                                                                                                                                                                                                                                                                                                                                                                                                                                                                                                                                                              |
| Light Distribution                           | n: Direct                                                                                                                                                                                                                                                                                                                                                                                                                                                                                                                                                                                                                                                                                                                                                                                                                                                                                                                                                                                                                                                                                                                                                                                                                                                                                                                                                                                                                                                                                                                                                                                                                                                                                                                                                                                                                                                                                                                                                                                                                                                                                                                      |
| Weight (kg): 12.5                            | 64                                                                                                                                                                                                                                                                                                                                                                                                                                                                                                                                                                                                                                                                                                                                                                                                                                                                                                                                                                                                                                                                                                                                                                                                                                                                                                                                                                                                                                                                                                                                                                                                                                                                                                                                                                                                                                                                                                                                                                                                                                                                                                                             |
| Weight (lbs): 27.6                           | 54                                                                                                                                                                                                                                                                                                                                                                                                                                                                                                                                                                                                                                                                                                                                                                                                                                                                                                                                                                                                                                                                                                                                                                                                                                                                                                                                                                                                                                                                                                                                                                                                                                                                                                                                                                                                                                                                                                                                                                                                                                                                                                                             |
| Diffuser: PMMA -                             | •                                                                                                                                                                                                                                                                                                                                                                                                                                                                                                                                                                                                                                                                                                                                                                                                                                                                                                                                                                                                                                                                                                                                                                                                                                                                                                                                                                                                                                                                                                                                                                                                                                                                                                                                                                                                                                                                                                                                                                                                                                                                                                                              |
|                                              | Extruded Aluminum / Steel                                                                                                                                                                                                                                                                                                                                                                                                                                                                                                                                                                                                                                                                                                                                                                                                                                                                                                                                                                                                                                                                                                                                                                                                                                                                                                                                                                                                                                                                                                                                                                                                                                                                                                                                                                                                                                                                                                                                                                                                                                                                                                      |
|                                              | ments: 1235mm / 48 5/8" x 335mm / 13 3/16"                                                                                                                                                                                                                                                                                                                                                                                                                                                                                                                                                                                                                                                                                                                                                                                                                                                                                                                                                                                                                                                                                                                                                                                                                                                                                                                                                                                                                                                                                                                                                                                                                                                                                                                                                                                                                                                                                                                                                                                                                                                                                     |
| Upon Request: U<br>Depth Spot Inser          | nique Sizes Unique Ceiling Thickness Unique Mounting<br>ts                                                                                                                                                                                                                                                                                                                                                                                                                                                                                                                                                                                                                                                                                                                                                                                                                                                                                                                                                                                                                                                                                                                                                                                                                                                                                                                                                                                                                                                                                                                                                                                                                                                                                                                                                                                                                                                                                                                                                                                                                                                                     |
| ELECTRICAL                                   |                                                                                                                                                                                                                                                                                                                                                                                                                                                                                                                                                                                                                                                                                                                                                                                                                                                                                                                                                                                                                                                                                                                                                                                                                                                                                                                                                                                                                                                                                                                                                                                                                                                                                                                                                                                                                                                                                                                                                                                                                                                                                                                                |
| Lamp Type: LED                               | (Zhaga Standard)                                                                                                                                                                                                                                                                                                                                                                                                                                                                                                                                                                                                                                                                                                                                                                                                                                                                                                                                                                                                                                                                                                                                                                                                                                                                                                                                                                                                                                                                                                                                                                                                                                                                                                                                                                                                                                                                                                                                                                                                                                                                                                               |
| Input Wattage (W                             | <i>I</i> ): 55                                                                                                                                                                                                                                                                                                                                                                                                                                                                                                                                                                                                                                                                                                                                                                                                                                                                                                                                                                                                                                                                                                                                                                                                                                                                                                                                                                                                                                                                                                                                                                                                                                                                                                                                                                                                                                                                                                                                                                                                                                                                                                                 |
| Total Output Wa                              |                                                                                                                                                                                                                                                                                                                                                                                                                                                                                                                                                                                                                                                                                                                                                                                                                                                                                                                                                                                                                                                                                                                                                                                                                                                                                                                                                                                                                                                                                                                                                                                                                                                                                                                                                                                                                                                                                                                                                                                                                                                                                                                                |
| Dimming: Tri-Mo                              | de (Non-Dimming and Phase Dimming (120Vac only)                                                                                                                                                                                                                                                                                                                                                                                                                                                                                                                                                                                                                                                                                                                                                                                                                                                                                                                                                                                                                                                                                                                                                                                                                                                                                                                                                                                                                                                                                                                                                                                                                                                                                                                                                                                                                                                                                                                                                                                                                                                                                |
|                                              |                                                                                                                                                                                                                                                                                                                                                                                                                                                                                                                                                                                                                                                                                                                                                                                                                                                                                                                                                                                                                                                                                                                                                                                                                                                                                                                                                                                                                                                                                                                                                                                                                                                                                                                                                                                                                                                                                                                                                                                                                                                                                                                                |