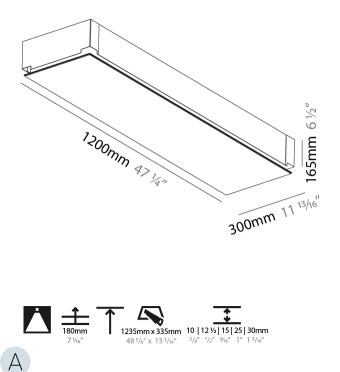

### GENERAL

| GENERAL                                      |                                                                                                                                                                                                                                                                                                                                                                                                                                                                                                                                                                                                                                                                                                                                                                                                                                                                                                                                                                                                                                                                                                                                                                                                                                                                                                                                                                                                                                                                                                                                                                                                                                                                                                                                                                                                                                                                                                                                                                                                                                                                                                                                |
|----------------------------------------------|--------------------------------------------------------------------------------------------------------------------------------------------------------------------------------------------------------------------------------------------------------------------------------------------------------------------------------------------------------------------------------------------------------------------------------------------------------------------------------------------------------------------------------------------------------------------------------------------------------------------------------------------------------------------------------------------------------------------------------------------------------------------------------------------------------------------------------------------------------------------------------------------------------------------------------------------------------------------------------------------------------------------------------------------------------------------------------------------------------------------------------------------------------------------------------------------------------------------------------------------------------------------------------------------------------------------------------------------------------------------------------------------------------------------------------------------------------------------------------------------------------------------------------------------------------------------------------------------------------------------------------------------------------------------------------------------------------------------------------------------------------------------------------------------------------------------------------------------------------------------------------------------------------------------------------------------------------------------------------------------------------------------------------------------------------------------------------------------------------------------------------|
| Series: Pi2                                  |                                                                                                                                                                                                                                                                                                                                                                                                                                                                                                                                                                                                                                                                                                                                                                                                                                                                                                                                                                                                                                                                                                                                                                                                                                                                                                                                                                                                                                                                                                                                                                                                                                                                                                                                                                                                                                                                                                                                                                                                                                                                                                                                |
| Subseries: Pi2 WI                            | hiteline                                                                                                                                                                                                                                                                                                                                                                                                                                                                                                                                                                                                                                                                                                                                                                                                                                                                                                                                                                                                                                                                                                                                                                                                                                                                                                                                                                                                                                                                                                                                                                                                                                                                                                                                                                                                                                                                                                                                                                                                                                                                                                                       |
| Brand: Prolicht                              |                                                                                                                                                                                                                                                                                                                                                                                                                                                                                                                                                                                                                                                                                                                                                                                                                                                                                                                                                                                                                                                                                                                                                                                                                                                                                                                                                                                                                                                                                                                                                                                                                                                                                                                                                                                                                                                                                                                                                                                                                                                                                                                                |
| Division: Archited                           | ctural                                                                                                                                                                                                                                                                                                                                                                                                                                                                                                                                                                                                                                                                                                                                                                                                                                                                                                                                                                                                                                                                                                                                                                                                                                                                                                                                                                                                                                                                                                                                                                                                                                                                                                                                                                                                                                                                                                                                                                                                                                                                                                                         |
| Mounting Type: 1                             | Frimless                                                                                                                                                                                                                                                                                                                                                                                                                                                                                                                                                                                                                                                                                                                                                                                                                                                                                                                                                                                                                                                                                                                                                                                                                                                                                                                                                                                                                                                                                                                                                                                                                                                                                                                                                                                                                                                                                                                                                                                                                                                                                                                       |
| Mounting Location                            | on: Ceiling                                                                                                                                                                                                                                                                                                                                                                                                                                                                                                                                                                                                                                                                                                                                                                                                                                                                                                                                                                                                                                                                                                                                                                                                                                                                                                                                                                                                                                                                                                                                                                                                                                                                                                                                                                                                                                                                                                                                                                                                                                                                                                                    |
| Subcategory: Am                              | ıbient                                                                                                                                                                                                                                                                                                                                                                                                                                                                                                                                                                                                                                                                                                                                                                                                                                                                                                                                                                                                                                                                                                                                                                                                                                                                                                                                                                                                                                                                                                                                                                                                                                                                                                                                                                                                                                                                                                                                                                                                                                                                                                                         |
| PHYSICAL                                     |                                                                                                                                                                                                                                                                                                                                                                                                                                                                                                                                                                                                                                                                                                                                                                                                                                                                                                                                                                                                                                                                                                                                                                                                                                                                                                                                                                                                                                                                                                                                                                                                                                                                                                                                                                                                                                                                                                                                                                                                                                                                                                                                |
| Shape: Rectangle                             | e de la construcción de la const |
| Length (mm): 12                              | 00                                                                                                                                                                                                                                                                                                                                                                                                                                                                                                                                                                                                                                                                                                                                                                                                                                                                                                                                                                                                                                                                                                                                                                                                                                                                                                                                                                                                                                                                                                                                                                                                                                                                                                                                                                                                                                                                                                                                                                                                                                                                                                                             |
| Length (in): 47 $\frac{1}{4}$                |                                                                                                                                                                                                                                                                                                                                                                                                                                                                                                                                                                                                                                                                                                                                                                                                                                                                                                                                                                                                                                                                                                                                                                                                                                                                                                                                                                                                                                                                                                                                                                                                                                                                                                                                                                                                                                                                                                                                                                                                                                                                                                                                |
| Width (mm): 300                              |                                                                                                                                                                                                                                                                                                                                                                                                                                                                                                                                                                                                                                                                                                                                                                                                                                                                                                                                                                                                                                                                                                                                                                                                                                                                                                                                                                                                                                                                                                                                                                                                                                                                                                                                                                                                                                                                                                                                                                                                                                                                                                                                |
| Width (in): 11 <sup>13</sup> / <sub>16</sub> |                                                                                                                                                                                                                                                                                                                                                                                                                                                                                                                                                                                                                                                                                                                                                                                                                                                                                                                                                                                                                                                                                                                                                                                                                                                                                                                                                                                                                                                                                                                                                                                                                                                                                                                                                                                                                                                                                                                                                                                                                                                                                                                                |
| Depth (mm): 165                              |                                                                                                                                                                                                                                                                                                                                                                                                                                                                                                                                                                                                                                                                                                                                                                                                                                                                                                                                                                                                                                                                                                                                                                                                                                                                                                                                                                                                                                                                                                                                                                                                                                                                                                                                                                                                                                                                                                                                                                                                                                                                                                                                |
| Depth (in): 6 ½                              |                                                                                                                                                                                                                                                                                                                                                                                                                                                                                                                                                                                                                                                                                                                                                                                                                                                                                                                                                                                                                                                                                                                                                                                                                                                                                                                                                                                                                                                                                                                                                                                                                                                                                                                                                                                                                                                                                                                                                                                                                                                                                                                                |
| Ceiling Thickness                            | s (mm): 10 / 12.5 / 15 / 25 / 30                                                                                                                                                                                                                                                                                                                                                                                                                                                                                                                                                                                                                                                                                                                                                                                                                                                                                                                                                                                                                                                                                                                                                                                                                                                                                                                                                                                                                                                                                                                                                                                                                                                                                                                                                                                                                                                                                                                                                                                                                                                                                               |
| Ceiling Thickness                            | s (in): 3/8 or 1/2 or 9/16 or 1 or 1 3/16                                                                                                                                                                                                                                                                                                                                                                                                                                                                                                                                                                                                                                                                                                                                                                                                                                                                                                                                                                                                                                                                                                                                                                                                                                                                                                                                                                                                                                                                                                                                                                                                                                                                                                                                                                                                                                                                                                                                                                                                                                                                                      |
| Min. Recessing D                             | epth (mm): 180                                                                                                                                                                                                                                                                                                                                                                                                                                                                                                                                                                                                                                                                                                                                                                                                                                                                                                                                                                                                                                                                                                                                                                                                                                                                                                                                                                                                                                                                                                                                                                                                                                                                                                                                                                                                                                                                                                                                                                                                                                                                                                                 |
| Min. Recessing D                             | epth (in): 7 1/16                                                                                                                                                                                                                                                                                                                                                                                                                                                                                                                                                                                                                                                                                                                                                                                                                                                                                                                                                                                                                                                                                                                                                                                                                                                                                                                                                                                                                                                                                                                                                                                                                                                                                                                                                                                                                                                                                                                                                                                                                                                                                                              |
| Light Distribution                           | n: Direct                                                                                                                                                                                                                                                                                                                                                                                                                                                                                                                                                                                                                                                                                                                                                                                                                                                                                                                                                                                                                                                                                                                                                                                                                                                                                                                                                                                                                                                                                                                                                                                                                                                                                                                                                                                                                                                                                                                                                                                                                                                                                                                      |
| Weight (kg): 12.5                            | 64                                                                                                                                                                                                                                                                                                                                                                                                                                                                                                                                                                                                                                                                                                                                                                                                                                                                                                                                                                                                                                                                                                                                                                                                                                                                                                                                                                                                                                                                                                                                                                                                                                                                                                                                                                                                                                                                                                                                                                                                                                                                                                                             |
| Weight (lbs): 27.6                           | 54                                                                                                                                                                                                                                                                                                                                                                                                                                                                                                                                                                                                                                                                                                                                                                                                                                                                                                                                                                                                                                                                                                                                                                                                                                                                                                                                                                                                                                                                                                                                                                                                                                                                                                                                                                                                                                                                                                                                                                                                                                                                                                                             |
| Diffuser: PMMA -                             | •                                                                                                                                                                                                                                                                                                                                                                                                                                                                                                                                                                                                                                                                                                                                                                                                                                                                                                                                                                                                                                                                                                                                                                                                                                                                                                                                                                                                                                                                                                                                                                                                                                                                                                                                                                                                                                                                                                                                                                                                                                                                                                                              |
|                                              | Extruded Aluminum / Steel                                                                                                                                                                                                                                                                                                                                                                                                                                                                                                                                                                                                                                                                                                                                                                                                                                                                                                                                                                                                                                                                                                                                                                                                                                                                                                                                                                                                                                                                                                                                                                                                                                                                                                                                                                                                                                                                                                                                                                                                                                                                                                      |
|                                              | ments: 1235mm / 48 5/8" x 335mm / 13 3/16"                                                                                                                                                                                                                                                                                                                                                                                                                                                                                                                                                                                                                                                                                                                                                                                                                                                                                                                                                                                                                                                                                                                                                                                                                                                                                                                                                                                                                                                                                                                                                                                                                                                                                                                                                                                                                                                                                                                                                                                                                                                                                     |
| Upon Request: U<br>Depth Spot Inser          | nique Sizes Unique Ceiling Thickness Unique Mounting<br>ts                                                                                                                                                                                                                                                                                                                                                                                                                                                                                                                                                                                                                                                                                                                                                                                                                                                                                                                                                                                                                                                                                                                                                                                                                                                                                                                                                                                                                                                                                                                                                                                                                                                                                                                                                                                                                                                                                                                                                                                                                                                                     |
| ELECTRICAL                                   |                                                                                                                                                                                                                                                                                                                                                                                                                                                                                                                                                                                                                                                                                                                                                                                                                                                                                                                                                                                                                                                                                                                                                                                                                                                                                                                                                                                                                                                                                                                                                                                                                                                                                                                                                                                                                                                                                                                                                                                                                                                                                                                                |
| Lamp Type: LED                               | (Zhaga Standard)                                                                                                                                                                                                                                                                                                                                                                                                                                                                                                                                                                                                                                                                                                                                                                                                                                                                                                                                                                                                                                                                                                                                                                                                                                                                                                                                                                                                                                                                                                                                                                                                                                                                                                                                                                                                                                                                                                                                                                                                                                                                                                               |
| Input Wattage (W                             | <i>I</i> ): 55                                                                                                                                                                                                                                                                                                                                                                                                                                                                                                                                                                                                                                                                                                                                                                                                                                                                                                                                                                                                                                                                                                                                                                                                                                                                                                                                                                                                                                                                                                                                                                                                                                                                                                                                                                                                                                                                                                                                                                                                                                                                                                                 |
| Total Output Wa                              |                                                                                                                                                                                                                                                                                                                                                                                                                                                                                                                                                                                                                                                                                                                                                                                                                                                                                                                                                                                                                                                                                                                                                                                                                                                                                                                                                                                                                                                                                                                                                                                                                                                                                                                                                                                                                                                                                                                                                                                                                                                                                                                                |
| Dimming: Tri-Mo                              | de (Non-Dimming and Phase Dimming (120Vac only)                                                                                                                                                                                                                                                                                                                                                                                                                                                                                                                                                                                                                                                                                                                                                                                                                                                                                                                                                                                                                                                                                                                                                                                                                                                                                                                                                                                                                                                                                                                                                                                                                                                                                                                                                                                                                                                                                                                                                                                                                                                                                |
|                                              |                                                                                                                                                                                                                                                                                                                                                                                                                                                                                                                                                                                                                                                                                                                                                                                                                                                                                                                                                                                                                                                                                                                                                                                                                                                                                                                                                                                                                                                                                                                                                                                                                                                                                                                                                                                                                                                                                                                                                                                                                                                                                                                                |